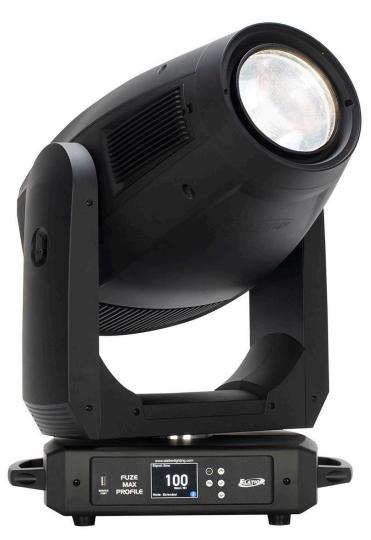

# **FUZE MAX PROFILE**

The **FUZE MAX SPOT™** is a full spectrum automated LED Spot fixture designed for theater, television and a wide array of other precision lighting applications. The 92 CRI engine utilizes a 800W 5-color homogenized LED array consisting of Red, Green, Blue, Mint, and Amber sources. The carefully tuned LEDs ensure accurate color reproduction and dynamic whites while delivering a powerful output of over 21,000 lumens. Virtual color temperature, Magenta / Green adjustment plus CMY emulation provide the designer with immediate access to the impressive LED color array.

The **FUZE SPOT MAX** is designed for any application where fully automated spot fixture with outstanding and compelling color range and quality is required. Two rotating gobo wheels, one fixed gobo wheel, animation wheel, dual frost, prism and iris round out its comprehensive feature set in this guiet and extremely powerful automated spot fixture.

#### **FEATURES**

- Full Spectrum 800W RGBMA LED Engine
- Precise dynamic whites from 2400 8500K
- Instant color changes, Natural color transitions
- Rich and intense primary colors
- Dual Rotating and Fixed Gobos plus Animation Wheel
- Iris, Prism, and Dual Frost
- Wide Zoom Range from 7° to 53°
- Large 140mm front aperture