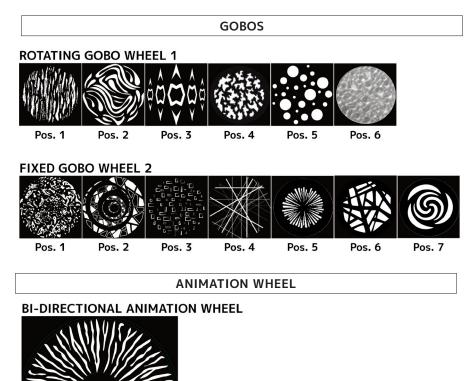

#### GOBOS

1x 6 Rotating / Indexing Interchangeable Glass Gobos 1x 7 Fixed Interchangeable Glass Gobos Animation Wheel