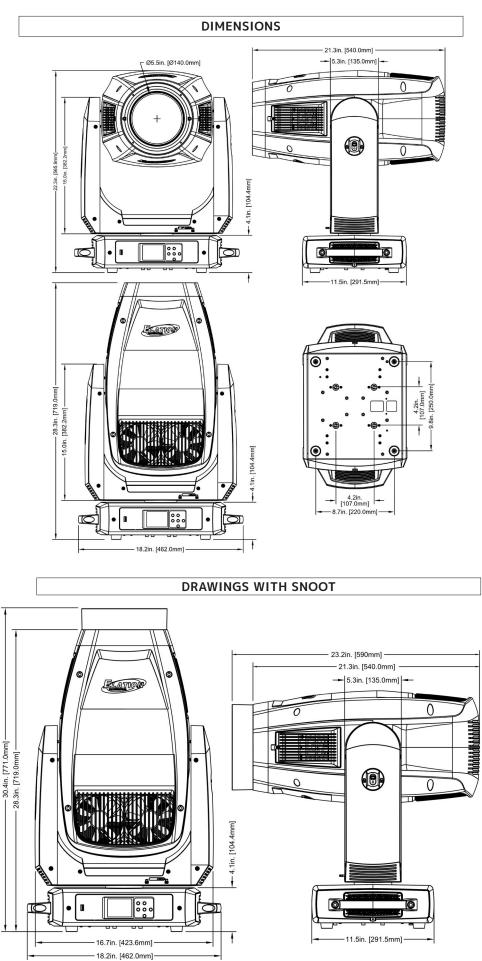

#### SIZE / WEIGHT

Length: 18.19" (462mm) Width: 21.26" (540mm) Width with Snoot: 23.2" (590mm) Vertical Height: 28.3" (719mm) Vertical Height with Snoot: 30.4" (771mm) Weight: 76.3 lbs. (34.6kg)

### **ELECTRICAL / THERMAL**

AC 100-240V - 50/60Hz 1126W Max Power Consumption 14°F to 113°F (-10°C to 45°C) BTU/hr (+/- 10%) 3839.66

**OPTIONAL ACCESSORIES** 7030100797 - Snoot

APPROVALS / RATINGS CE | cETLus | IP20