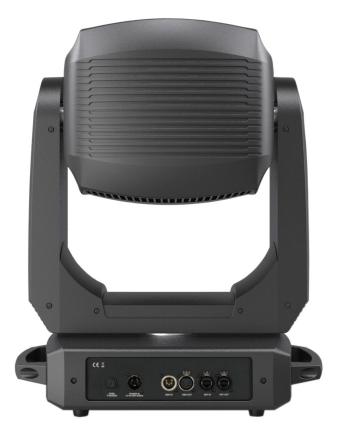

#### **CONTROL / CONNECTIONS**

4 DMX Channel Modes (RGBMA 40/61) (CMY 38/57) 16-bit Pan, Tilt, and Dimming Control DMX Adjustable LED Frequency DMX, RDM, Art-NET, sACN Protocol Support 4 Button Touch Control Panel Full Color 180° Reversible LCD Menu Display 16 Bit Resolution Adjustable Movement 5pin DMX In/Out Locking Ethernet In/Out IP65 Locking Power In With Wired Digital Communication Network